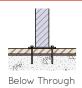

# PICNIC SETTING

Designer: SPARK - Robert Gill



## **SLAT OPTIONS**

- · Oiled hardwood
- Composite
- · Clear anodised aluminium

## FRAME OPTIONS

· Hot dip galvanised mild steel

#### **FRAME FINISHES**

- Galvanised
- Powdercoated

# **INSTALLATION**





# **FIXINGS**

- 12mm fixings for 14mm
- · Diameter holes

Alternative materials and finishes available on request





All measurements are in millimetres. Drawings are not to scale.

| PRODUCT CODES      | FRAME FINISHES | SLAT OPTION & SIZE (mm)      |
|--------------------|----------------|------------------------------|
| UTL006-HDG-GV-T-CK | Galvanised     | 140x32 Oiled hardwood timber |
| UTL006-HDG-GV-C-CK | Galvanised     | 137x32 Composite             |
| UTL006-HDG-PC-T-CK | Powdercoated   | 140x32 Oiled hardwood timber |
| UTL006-HDG-PC-C-CK | Powdercoated   | 137x32 Composite             |