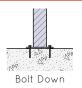

# PICNIC SETTING

Designer: SPARK - Robert Gill



## **SLAT OPTIONS**

- · Oiled hardwood
- Composite
- · Clear anodised aluminium

## FRAME OPTIONS

· Hot dip galvanised mild steel

#### **FRAME FINISHES**

- Galvanised
- Powdercoated

# **INSTALLATION**





# **FIXINGS**

- 12mm fixings for 14mm
- · Diameter holes

Alternative materials and finishes available on request





All measurements are in millimetres. Drawings are not to scale.

| PRODUCT CODES      | FRAME FINISHES | SLAT OPTION & SIZE (mm)      |
|--------------------|----------------|------------------------------|
| UTL006-HDG-GV-T-CK | Galvanised     | 140x32 Oiled hardwood timber |
| UTL006-HDG-GV-C-CK | Galvanised     | 137x32 Composite             |
| UTL006-HDG-PC-T-CK | Powdercoated   | 140x32 Oiled hardwood timber |
| UTL006-HDG-PC-C-CK | Powdercoated   | 137x32 Composite             |