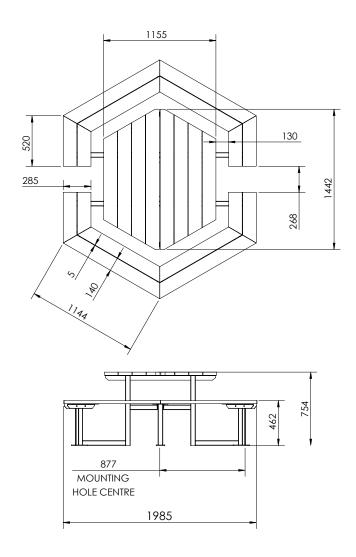

# **FIXINGS**

- 12mm fixings for 14mm
- · Diameter holes

Alternative materials and finishes available on request

All measurements are in millimetres. Drawings are not to scale.

| PRODUCT CODES      | FRAME FINISHES | SLAT OPTION & SIZE (mm)      |
|--------------------|----------------|------------------------------|
| UTL006-HDG-GV-T-CK | Galvanised     | 140x32 Oiled hardwood timber |
| UTL006-HDG-GV-C-CK | Galvanised     | 137x32 Composite             |
| UTL006-HDG-PC-T-CK | Powdercoated   | 140x32 Oiled hardwood timber |
| UTL006-HDG-PC-C-CK | Powdercoated   | 137x32 Composite             |