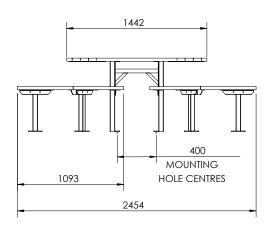

# **INSTALLATION**

# **FIXINGS**

- 12mm fixings for 14mm
- · Diameter holes

Alternative materials and finishes available on request

All measurements are in millimetres. Drawings are not to scale.

| PRODUCT CODES      | FRAME FINISHES | SLAT OPTION & SIZE (mm)      |
|--------------------|----------------|------------------------------|
| UTL006-HDG-GV-T-CK | Galvanised     | 140x32 Oiled hardwood timber |
| UTL006-HDG-GV-C-CK | Galvanised     | 137x32 Composite             |
| UTL006-HDG-PC-T-CK | Powdercoated   | 140x32 Oiled hardwood timber |
| UTL006-HDG-PC-C-CK | Powdercoated   | 137x32 Composite             |