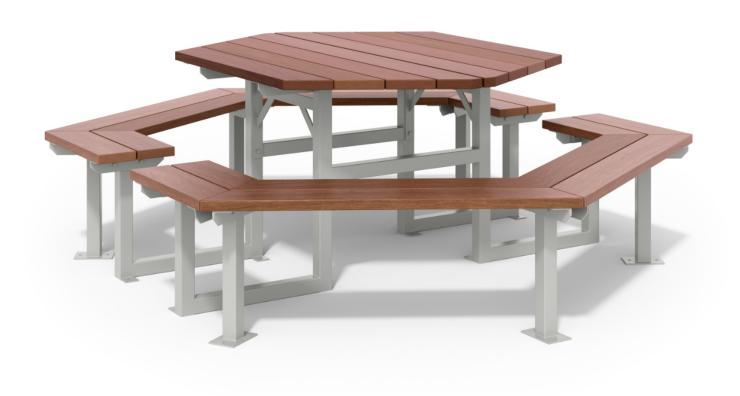

# PICNIC SETTING

Designer: SPARK - Robert Gill



## **SLAT OPTIONS**

- · Oiled hardwood
- Composite
- · Clear anodised aluminium

## FRAME OPTIONS

· Hot dip galvanised mild steel

#### **FRAME FINISHES**

- Galvanised
- Powdercoated

# **INSTALLATION**





# **FIXINGS**

- 12mm fixings for 14mm
- · Diameter holes

Alternative materials and finishes available on request





All measurements are in millimetres. Drawings are not to scale.

| PRODUCT CODES      | FRAME FINISHES | SLAT OPTION & SIZE (mm)      |
|--------------------|----------------|------------------------------|
| UTL006-HDG-GV-T-CK | Galvanised     | 140x32 Oiled hardwood timber |
| UTL006-HDG-GV-C-CK | Galvanised     | 137x32 Composite             |
| UTL006-HDG-PC-T-CK | Powdercoated   | 140x32 Oiled hardwood timber |
| UTL006-HDG-PC-C-CK | Powdercoated   | 137x32